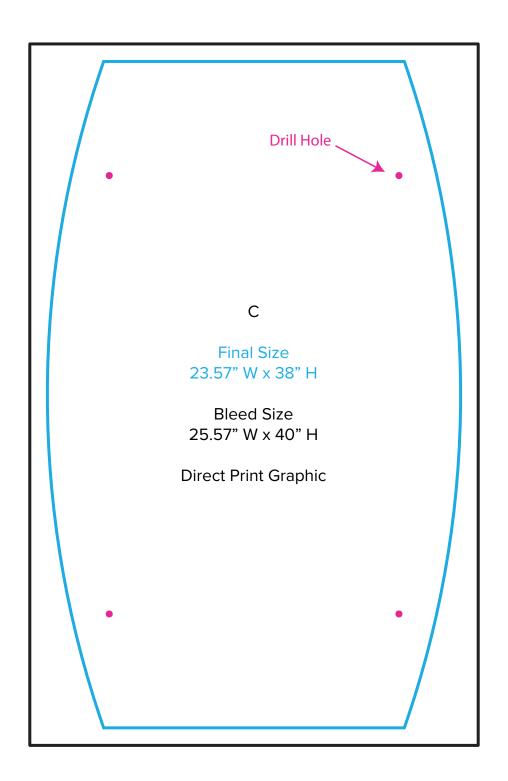

## Graphic Template Portable Counter – Vinyl Graphic

NOTE: All Raster Art (jpg, tiff,psd, png, etc.) must be at least 100 dpi at print size.

Standard kits are often customized. Please check with Customer Service to ensure that this template matches your specific job.