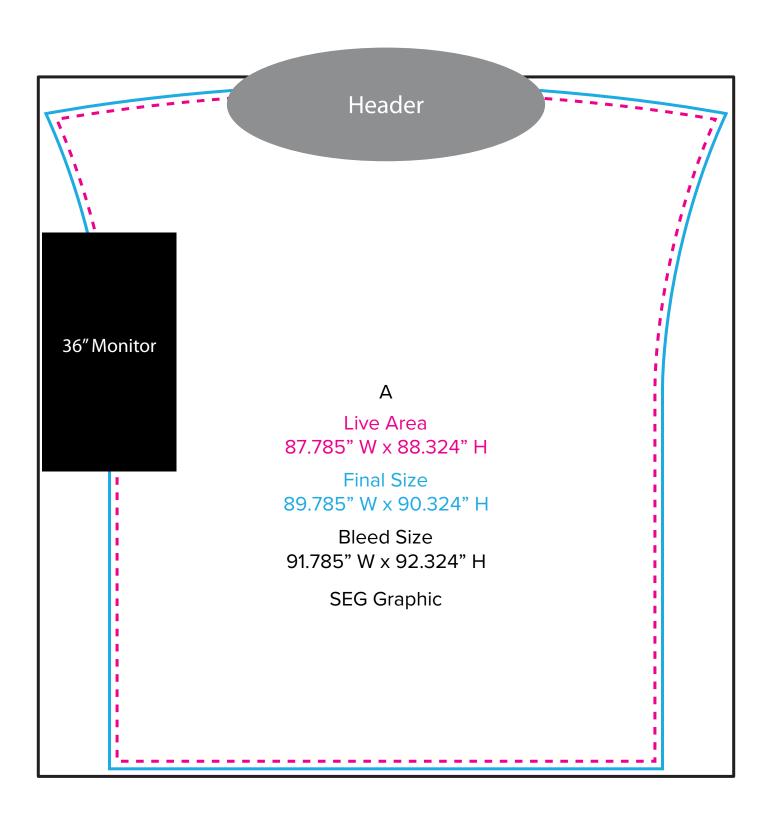

Graphic Template 10 x 10 Inline Exhibit Backwall Graphic

NOTE: All Raster Art (jpg, tiff,psd, png, etc.) must be at least 100 dpi at print size.

Standard kits are often customized. Please check with Customer Service to ensure that this template matches your specific job.